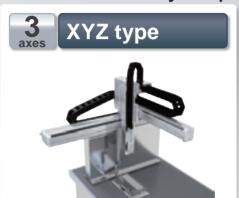

Easy construction of orthogonal transport systems to match a variety of processes.

4 XYZR type