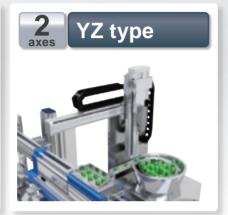

Easy construction of orthogonal transport systems to match a variety of processes.

4 XYZR type