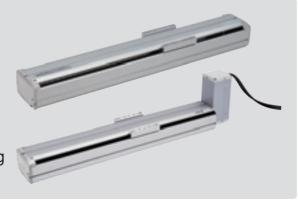

## **Electric actuator**

- Complete with axes of various sizes.
- Max. load capacity 250 kg (ball screw drive).
- Max. stroke length 4,450 mm (timing belt drive).
- Use a no lubrication sealant to make it a long term maintenance-free unit.