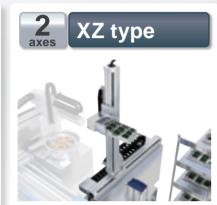

## Controller

- Connect single axis controllers with link cables to make a multi-axis controller.
- High tact, max. 4 axes simultaneous control, and complex sealing available.

2 XZ type

Stocker