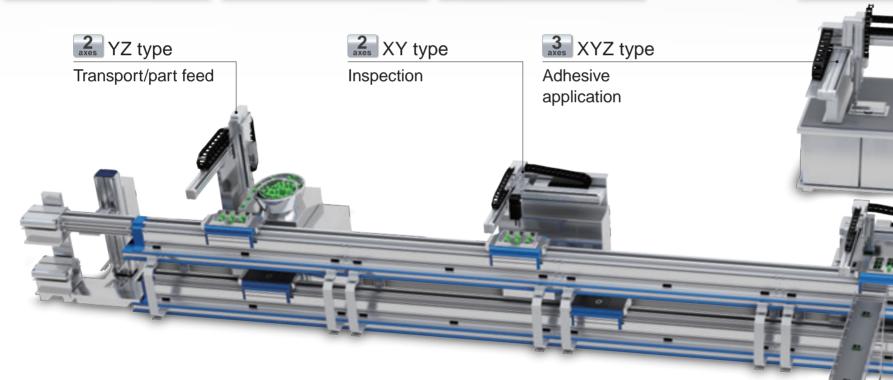

## Flexible combination of modules allows application in a variety of transporting situations

Motor Controller Set type

Electric actuator

Variations are made unlimited simply by rearranging standard parts.